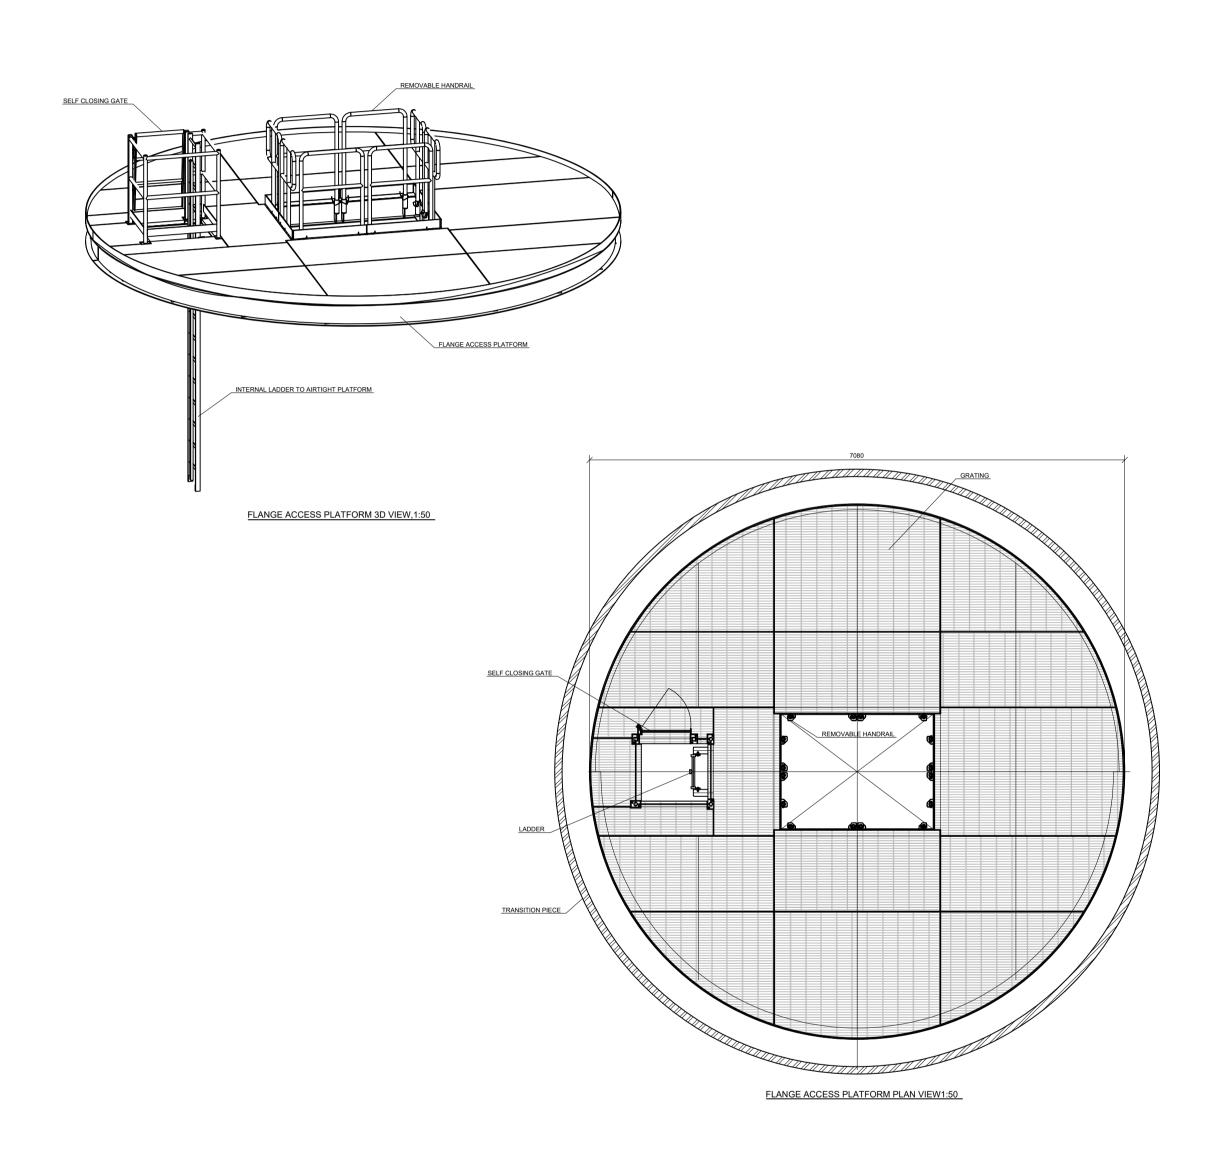

PROJECT: Oriel Wind Farm

General Arrangement
Flange Access Platform

Doc. name: ORI-03-0003-Flange-Access-Platform-A1\_2.0-100

| Oriel Windfarm Ltd.,<br>Digital Office Centre,<br>Balheary Road, Swords, | ISSUED BY: | KE RE | VIEWER:<br>RSH | APPROVAL:<br>RSH |      | FORMAT  | :<br>A1 |
|--------------------------------------------------------------------------|------------|-------|----------------|------------------|------|---------|---------|
| Co. Dublin - Ireland<br>el: +353 (0)1 963 0313<br>vww.orielwindfarm.ie   | SCALE:     | 1:50  | INITIAL DATE   | ≣:<br>01/2024    | PROJ | ECTION: | -       |